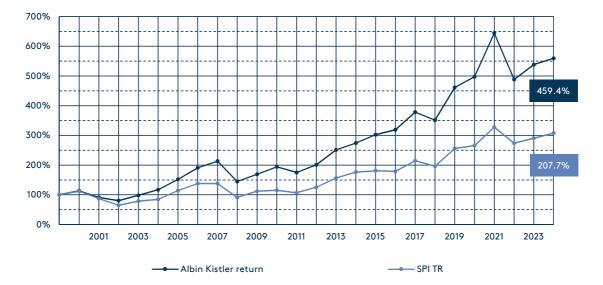

## as of March 31st, 2024

| Period          | Albin Kistler AG | SPI TR  |
|-----------------|------------------|---------|
| 2000 - 2006     | 90.7%            | 38.0%   |
| 2007            | 11.8%            | -0.1%   |
| 2008            | -31.9%           | -34.0%  |
| 2009            | 16.5%            | 23.2%   |
| 2010            | 14.6%            | 2.9%    |
| 2011            | -9.8%            | -7.7%   |
| 2012            | 14.8%            | 17.7%   |
| 2013            | 25.0%            | 24.6%   |
| 2014            | 9.4%             | 13.0%   |
| 2015            | 10.1%            | 2.7%    |
| 2016            | 5.6%             | - 1.4%  |
| 2017            | 18.5%            | 19.9%   |
| 2018            | -7.1%            | -8.6%   |
| 2019            | 31.3%            | 30.6%   |
| 2020            | 7.8%             | 3.8%    |
| 2021            | 29.6%            | 23.4%   |
| 2022            | -24.2%           | - 16.5% |
| 2023            | 10.3%            | 6.1%    |
| 01.0131.03.2024 | 4.0%             | 6.0%    |
| annualized      | 7.4%             | 4.7%    |
| cumulative      | 459.4%           | 207.7%  |

## Albin Kistler returns

Swiss Equities mandates with Swiss Francs as the reference currency and without special instructions. Since 2015, we have shown the performance of the Albin Kistler Aktien Schweiz fund, institutional share class.

Until 2009, we have shown the net returns after deduction of all bank charges and Albin Kistler fees. Starting from 2010 on, we have published gross returns.

## **Benchmark returns**

We compare our returns to the Swiss Performance Index Total Return (SPI TR).

Legal notice: This information constitutes neither a recommendation nor an offer or a solicitation to effect securities transactions or other legal transactions. Historical returns are not a reliable indicator of future results. We recommend that you obtain personal advice from a qualified specialist. Our detailed disclaimer can be found at www.albinkistler.ch. We will be happy to provide you with it - please get in touch.