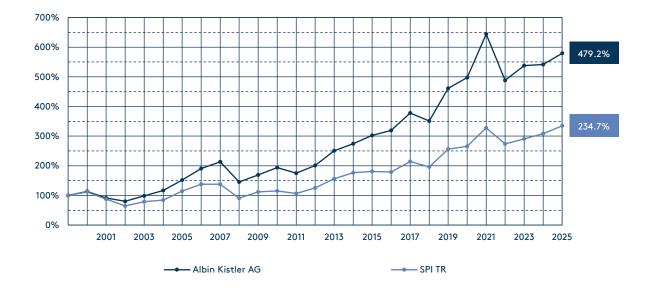

## Performance Swiss Equities (CHF)

as of March 31st, 2025

| Period           | Albin Kistler AG | SPI TR  |
|------------------|------------------|---------|
| 2000 - 2007      | 113.2%           | 37.8%   |
| 2008             | -31.9%           | -34.0%  |
| 2009             | 16.5%            | 23.2%   |
| 2010             | 14.6%            | 2.9%    |
| 2011             | -9.8%            | -7.7%   |
| 2012             | 14.8%            | 17.7%   |
| 2013             | 25.0%            | 24.6%   |
| 2014             | 9.4%             | 13.0%   |
| 2015             | 10.1%            | 2.7%    |
| 2016             | 5.6%             | -1.4%   |
| 2017             | 18.5%            | 19.9%   |
| 2018             | -7.1%            | -8.6%   |
| 2019             | 31.3%            | 30.6%   |
| 2020             | 7.8%             | 3.8%    |
| 2021             | 29.6%            | 23.4%   |
| 2022             | -24.2%           | - 16.5% |
| 2023             | 10.3%            | 6.1%    |
| 2024             | 0.7%             | 6.2%    |
| 01.01 31.03.2025 | 6.9%             | 8.6%    |
| annualized       | 7.2%             | 4.9%    |
| cumulative       | 479.2%           | 234.7%  |

## Albin Kistler returns

Swiss Equities mandates with Swiss Francs as the reference currency and without special instructions. Since 2015, we have shown the performance of the Albin Kistler Aktien Schweiz fund, institutional share class.

Until 2009, we have shown the net returns after deduction of all bank charges and Albin Kistler fees. Starting from 2010 on, we have published gross returns.

## Benchmark returns

We compare our returns to the Swiss Performance Index Total Return (SPITR).

+

Legal notice: This information constitutes neither a recommendation nor an offer or a solicitation to effect securities transactions or other legal transactions. Historical returns are not a reliable indicator of future results. We recommend that you obtain personal advice from a qualified specialist. Our detailed disclaimer can be found at www.albinkistler.ch. We will be happy to provide you with it - please get in touch.