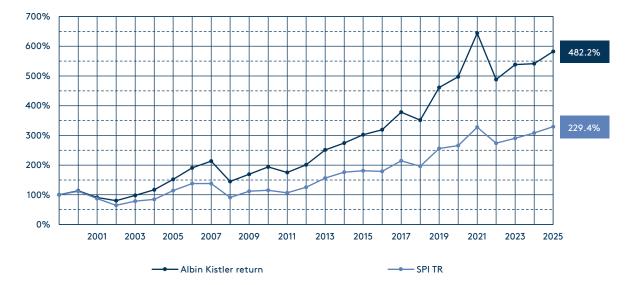

## Performance Swiss Equities (CHF)

as of June 30<sup>th</sup>, 2025

| Period           | Albin Kistler AG | SPI TR  |
|------------------|------------------|---------|
| 2000 - 2007      | 113.2%           | 37.8%   |
| 2008             | -31.9%           | -34.0%  |
| 2009             | 16.5%            | 23.2%   |
| 2010             | 14.6%            | 2.9%    |
| 2011             | -9.8%            | -7.7%   |
| 2012             | 14.8%            | 17.7%   |
| 2013             | 25.0%            | 24.6%   |
| 2014             | 9.4%             | 13.0%   |
| 2015             | 10.1%            | 2.7%    |
| 2016             | 5.6%             | - 1.4%  |
| 2017             | 18.5%            | 19.9%   |
| 2018             | -7.1%            | -8.6%   |
| 2019             | 31.3%            | 30.6%   |
| 2020             | 7.8%             | 3.8%    |
| 2021             | 29.6%            | 23.4%   |
| 2022             | -24.2%           | - 16.5% |
| 2023             | 10.3%            | 6.1%    |
| 2024             | 0.7%             | 6.2%    |
| 01.01 30.06.2025 | 7.5%             | 6.9%    |
| annualized       | 7.2%             | 4.8%    |
| cumulative       | 482.2%           | 229.4%  |

## Albin Kistler returns

Swiss Equities mandates with Swiss Francs as the reference currency and without special instructions. Since 2015, we have shown the performance of the Albin Kistler Aktien Schweiz fund, institutional share class.

Until 2009, we have shown the net returns after deduction of all bank charges and Albin Kistler fees. Starting from 2010 on, we have published gross returns.

## Benchmark returns

We compare our returns to the Swiss Performance Index Total Return (SPI TR).

Legal notice: This information constitutes neither a recommendation nor an offer or a solicitation to effect securities transactions or other legal transactions. Historical returns are not a reliable indicator of future results. We recommend that you obtain personal advice from a qualified specialist. Our detailed disclaimer can be found at www.albinkistler.ch. We will be happy to provide you with it - please get in touch.